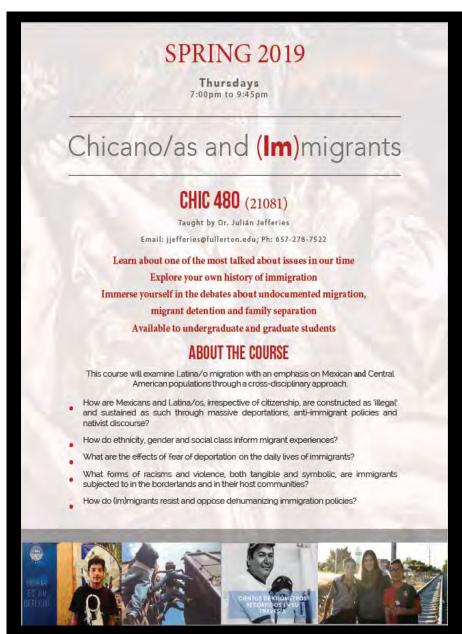

# PUSE

READ 330: UNDOCUMENTED STUDENTS IN EDUCATION

Spring 2019 - Tuesdays 7-9.45pm - First class in CSUF to focus on the undocumented youth experience and activism

- Do service learning in the community to raise awareness

Become an agent of change

Professor: Dr. Julian Jefferies | jjefferies@fullerton.edu Location: EC 24 | Date&Time: Tu 7-9:45pm